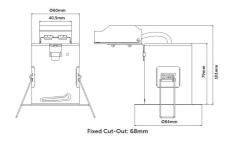

## **Technical Specification**

| Product Code           | 11530         |  |
|------------------------|---------------|--|
|                        |               |  |
| Reference              |               |  |
| EAN                    | 5013588115306 |  |
| Commodity Code         | 9405423990    |  |
| Country Of Origin      | CN            |  |
| UNSPSC Code            | 39111515      |  |
| Dimensions             |               |  |
| Height (mm)            | 79            |  |
| Diameter (mm)          | 84            |  |
| Downlight Cut Out (mm) | 68            |  |
| Packaging Information  |               |  |
| Outer Box Qty          | 20            |  |
|                        |               |  |