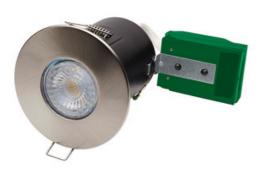

## Firestay Guardian Non Integrated Fixed Downlight - No Bezel

The Firestay Guardian Non Integrated Downlight gives you the freedom to choose your lamp and bezel without the need to replace the complete fitting. Available as Fixed, Centre Tilt & IP65 Showerlight with a choice of finishes and accessories.

- Firestay Certification: 30, 60 and 90 minute solid joist ceilings, 30 minute I-Joist ceiling systems
- Part B/C/E compliant
- Suitable for 240V lamps (GU10 lamp holder included)
- Loop in/out terminals for speed of installation
- Die-cast aluminium body